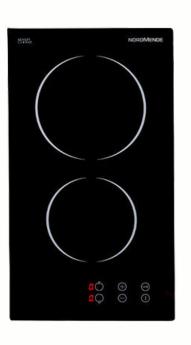

#### **Wide Range of Products**

Nordmende is a major European brand for high quality electronic appliances such as televisions, DAB+ radios, digital receivers, wearable devices, phones, large appliances and professional displays.

### PRODUCT RANGE OVERVIEW