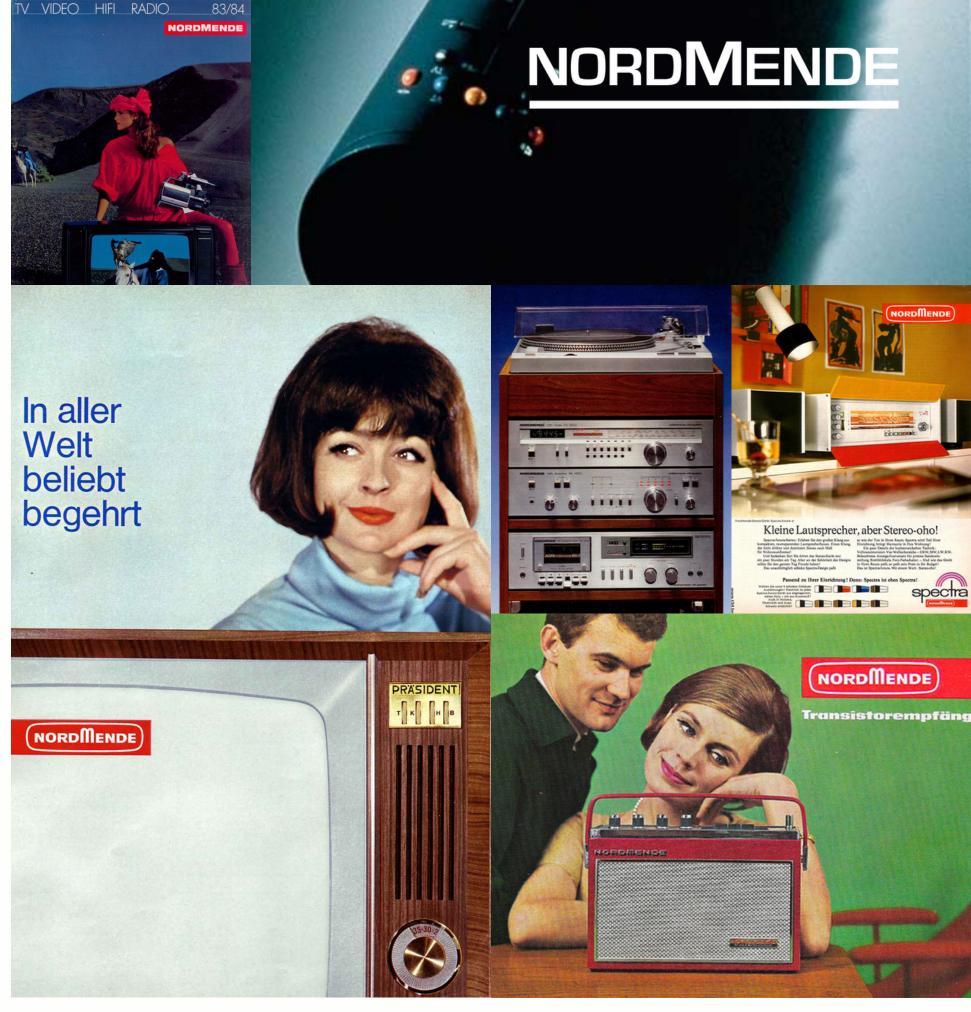

#### **A Major European Brand**

Established in 1947 as "North German Mende Broadcast GmbH" in Bremen, Nordmende quickly **became a prominent** manufacturer of consumer electronics in Germany.

In the 1950s and 1960s, it pioneered the industry with the launch of Europe's first color TV set and a diverse range of products including radios and tape recorders.

### **Innovating Through the Decades**

In 1987, Nordmende introduced the first "super planar" TV set in Europe, showcasing its commitment to innovation.

Renowned for its avant-garde design in the 1990s, Nordmende has consistently set new standards in technology throughout its history, remaining a symbol of excellence in the consumer electronics market.