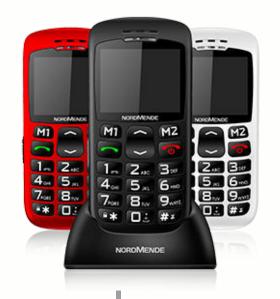

#### **Wide Range of Products**

Nordmende is a major European brand for high quality electronic appliances such as televisions, DAB+ radios, digital receivers, wearable devices, phones, large appliances and professional displays.

### PRODUCT RANGE OVERVIEW