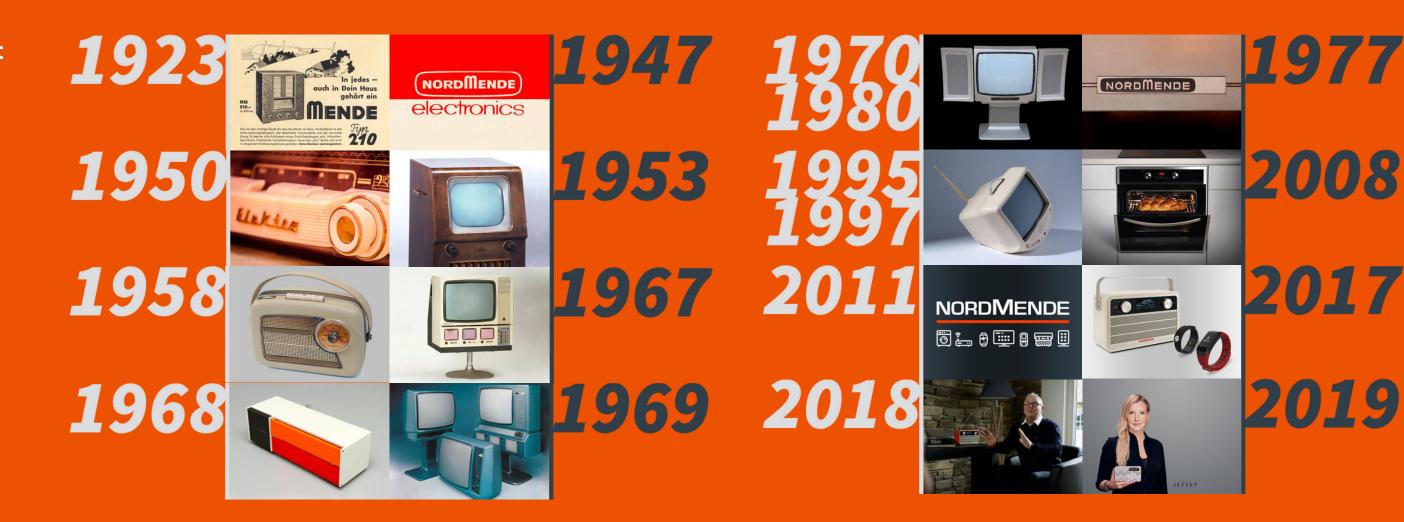

## **EVOLUTION AND MILESTONES**

#### **A Major European Brand**

Established in 1947 as "North German Mende Broadcast GmbH" in Bremen, Nordmende quickly **became a prominent** manufacturer of consumer electronics in Germany.

In the 1950s and 1960s, it pioneered the industry with the launch of Europe's first color TV set and a diverse range of products including radios and tape recorders.

# **EVOLUTION AND MILESTONES**

### **Innovating Through the Decades**

In 1987, Nordmende introduced the first "super planar" TV set in Europe, showcasing its commitment to innovation.

Renowned for its avant-garde design in the 1990s, Nordmende has consistently set new standards in technology throughout its history, remaining a symbol of excellence in the consumer electronics market.