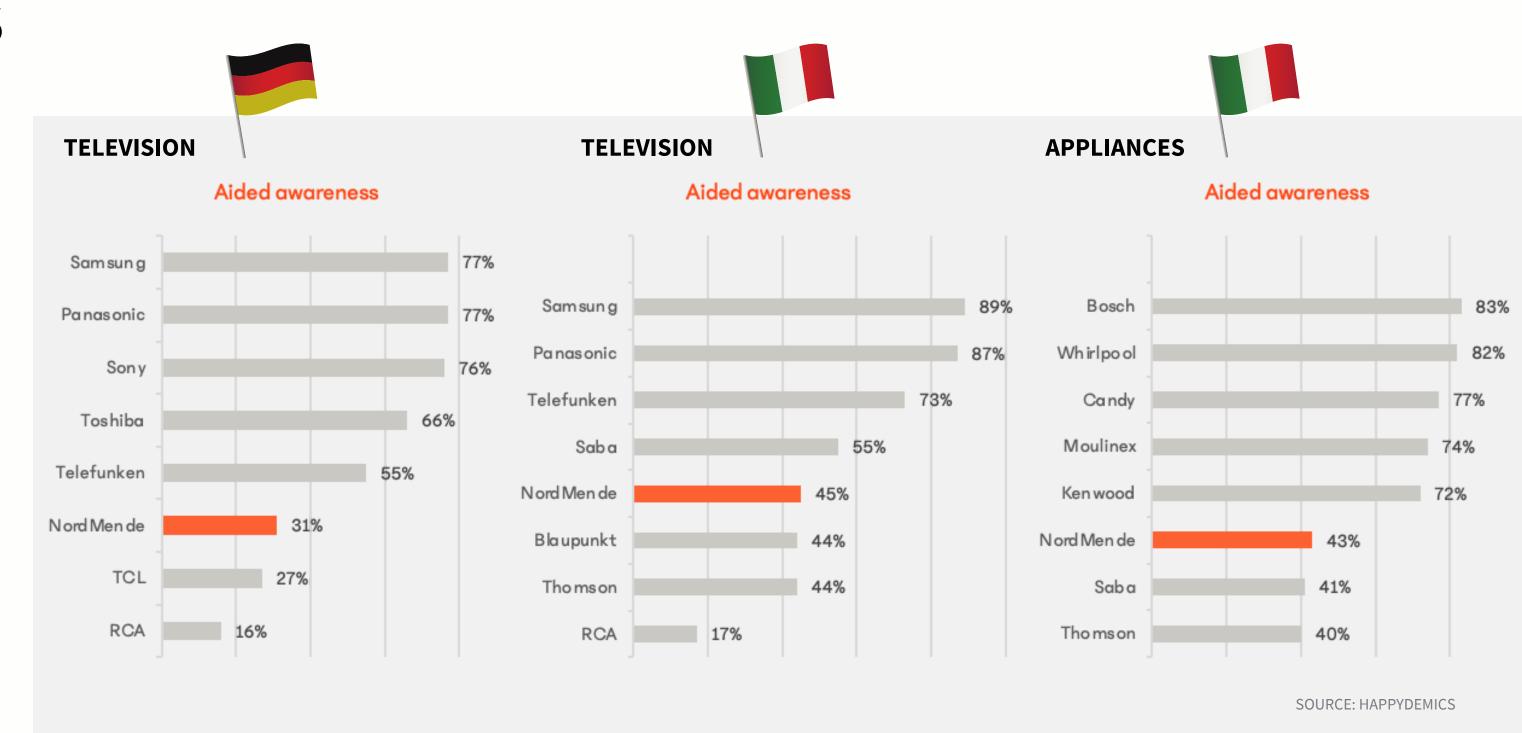

### **2023' Survey Results**

Nordmende, originating from Northern Germany, is a rising force in Europe's consumer electronics market, particularly in Germany and Italy. With strong awareness and competition in television and appliances,

Nordmende's expanding influence reflects positive reception among consumers across the region.

established.inc

**NORDMENDE** is a proud part of established.inc

The powerhouse of profit-boosting licensing brands.