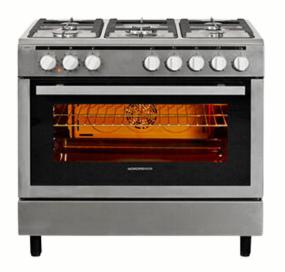

#### **Wide Range of Products**

Nordmende is a major European brand for high quality electronic appliances such as televisions, DAB+ radios, digital receivers, wearable devices, phones, large appliances and professional displays.

### PRODUCT RANGE OVERVIEW